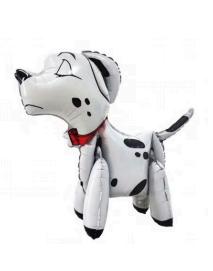

Size:24"

A2-009

Inflated Size:44"

A2-010

Inflated Size:43"

A2-011

Inflated Size:43"